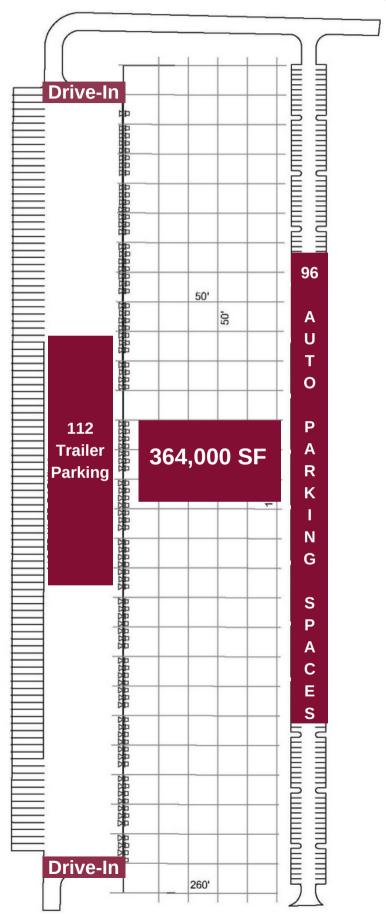

### **Spec Building Details:**

- 364,000 SF
- January 1, 2023 Completion Date
- Active Rail to Site
- 32' Clear
- 50' x 50' Column Spacing

- ESFR Sprinkler
- LED Lighting
- Office Built-to-Suit
- Prime Location at Park Entrance
- Immediately Adjacent to Cleveland Hopkins Airport