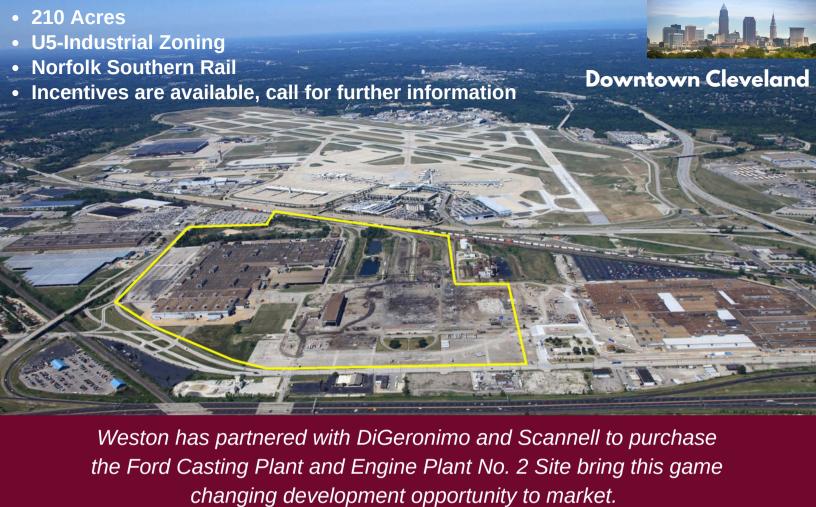

# \*Spec Building

The Advantage

With multiple interstate access and its adjacency to Cleveland Hopkins International Airport, this site is attractive to regional and national companies.

### The Site is Flexible

- The site will be developed based on the need in the marketplace
- · High visibility
- 2 interstates that intersect the area
- New utility services with heavy power
- Modern facilities
- Surrounded by a large labor force

#### Location

- Located less than 1 mile from Cleveland Hopkins International **Airport**
- Located within 2 miles of:
  - Interstate 71
  - Interstate 480
- Located within 10 miles of:
  - Interstate 90
  - Interstate 77