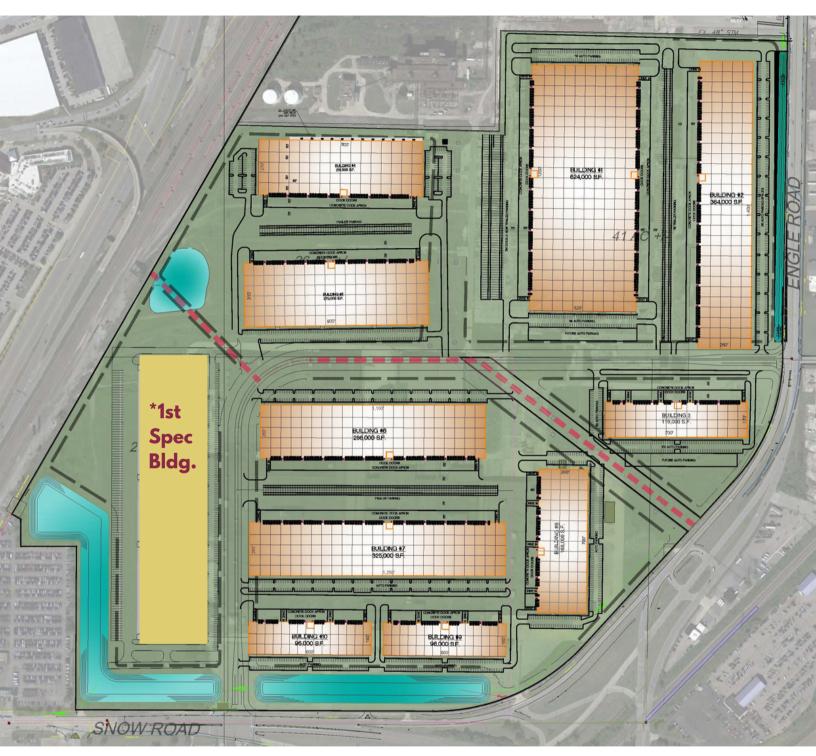

## Now Leasing

Spec Building
Coming in . . . . .

January 2023

VISIT OUR
WEBSITE HERE



### **Spec Building Details:**

- 364,000 SF
- January 1, 2023 Completion Date
- Active Rail to Site
- 32' Clear
- 50' x 50' Column Spacing

- ESFR Sprinkler
- LED Lighting
- Office Built-to-Suit
- Prime Location at Park Entrance
- Immediately Adjacent to Cleveland Hopkins Airport



## Site Plan



### \*First Spec Building

# \*Spec Building



The Advantage



With multiple interstate access and its adjacency to Cleveland Hopkins International Airport, this site is attractive to regional and national companies.

### The Site is Flexible

- The site will be developed based on the need in the marketplace
- · High visibility
- 2 interstates that intersect the area
- New utility services with heavy power
- Modern facilities
- Surrounded by a large labor force

### The Site is User Driven

- Manufacturing and Light Assembly
- E-Commerce
- Bulk Distribution
- High-Tech Climate Controlled Operations
- Regional and National Corporate Facilities
- Aerospace and Aeronautical Operations
- Utility and Mining Firms
- Many more



#### Location

- Located less than 1 mile from Cleveland Hopkin