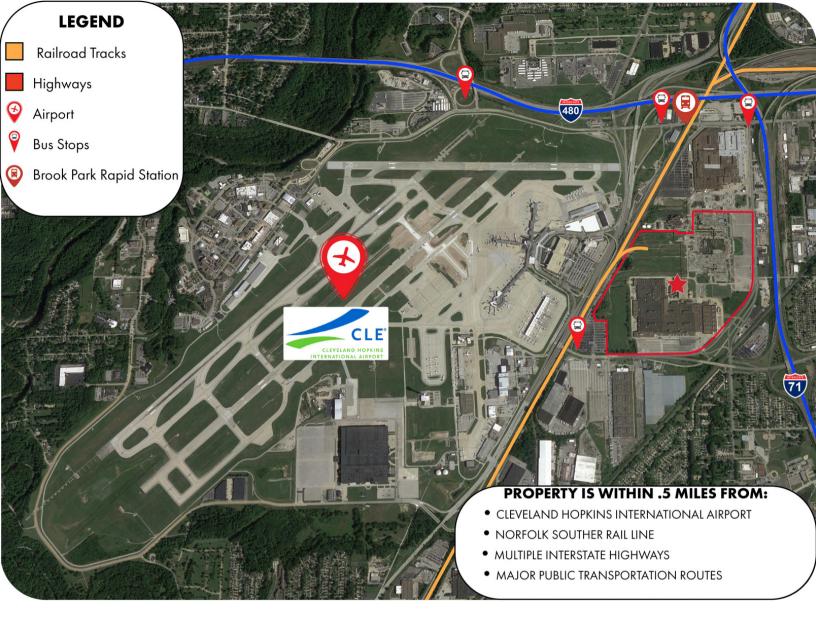

#### Location

- Located less than 1 mile from Cleveland Hopkins International **Airport**
- Located within 2 miles of:
  - Interstate 71
  - Interstate 480
- Located within 10 miles of:
  - Interstate 90
  - Interstate 77

#### **Rail Access**

CSX North Baltimore (Henry, OH) Norfolk Southern Columbus (Columbus, OH)