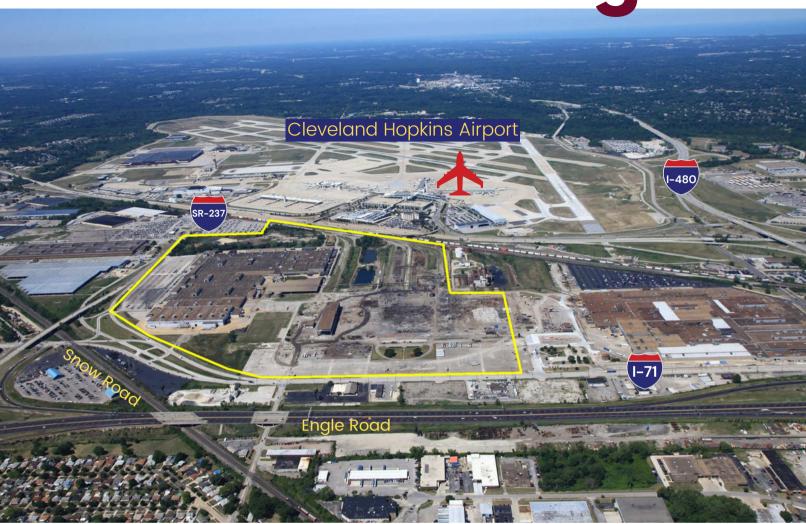

# \*Spec Building

The Advantage

With multiple interstate access and its adjacency to Cleveland Hopkins International Airport, this site is attractive to regional and national companies.

#### Location

- Located less than 1 mile from Cleveland Hopkins International **Airport**
- Located within 2 miles of:
  - Interstate 71
  - Interstate 480
- Located within 10 miles of:
  - Interstate 90
  - Interstate 77